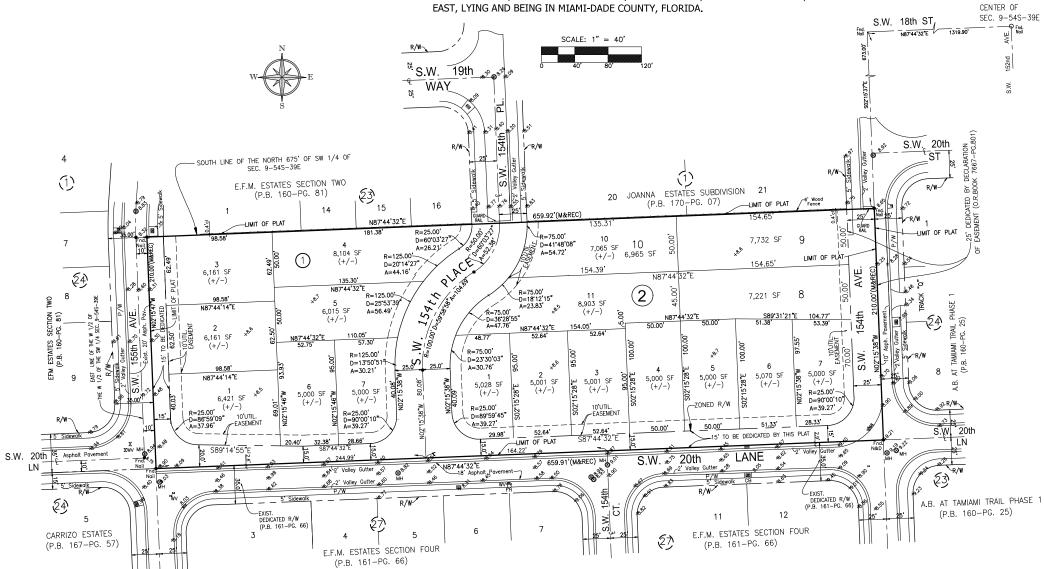

# TENTATIVE PLAT FOR **BOUNDARY AND TOPOGRAPHICAL SURVEY**

# CENTURY HEIGHTS

A PROPOSED SUBDIVISION ON THE NORTHWEST 1/4 OF THE SOUTHWEST 1/4 OF SECTION 9, TOWNSHIP 54 SOUTH, RANGE 39

- SURVEYOR'S NOTES:

  THE PROPERTY DESCRIBED ON THIS SURVEY DOES LIE WITHIN A SPECIAL FLOOD HAZARD AREA AS DEFINED BY THE FEDERAL EMERGENCY MANAGEMENT AGENCY; THE PROPERTY LIES WITHIN ZONE " AH" OF THE FLOOD INSURANCE RATE MAP IDENTIFIED AS COMMUNITY PANEL NO.120635-0431L, BEARING AN EFFECTIVE DATE OF SEPTEMBER 11, 2009. BASE ELEVATION OF 9.00.
- (2) LAND AREA OF SUBJECT PROPERTY: 3.18 ACRES (+/-) GROSS AREA
- (3) THE PROPERTY IS ZONED RU-1Ma (AS PER RESUTION No CZAB10-73-05)
- ④ THE PRECISION OF TRAVERSE FOR THIS BOUNDARY LAND TITLE SURVEY IS ONE PART IN 44,000. THE MINIMUM REQUIRED PRECISION IS ONE PART IN 10,000.
- (5) SHOWN ELEVATIONS ARE BASED ON N.G.V.D. (NATIONAL GEODETIC VERTICAL DATUM OF 1929).
- (6) THERE ARE NO VISIBLE EASEMENTS OR RIGHTS OF WAY OF WHICH THE UNDERSIGNED HAS BEEN ADVISED.
- THERE ARE NO OBSERVABLE, ABOVE GROUND ENCROACHMENTS (A) BY THE IMPROVEMENTS ON THE SUBJECT PROPERTY UPON ADJOINING PROPERTIES, STREETS OR ALLEYS, OR (B) BY THE IMPROVEMENTS ON ADJOINING PROPERTIES, STREETS OR ALLEYS UPON THE SUBJECT
- (8) BEARINGS SHOWN HEREON ARE BASED ON AN ASSUME MERIDIAN OF N.02°15'47"W., BEING THE RECORDED BEARING FOR THE CENTERLINE OF S.W. 155th AVE., AS SHOWN ON PLAT BOOK 170 AT PAGE 7 OF THE PUBLIC RECORD OF MIAMI DADE COUNTY, FLORIDA.
- (9) DADE COUNTY FLOOD CRITERIA = 9.5
- (ii) NUMBER OF LOTS: 18 LOTS IN 2 BLOCKS
- (I) BENCH MARK USED: MIAMI DADE COUNTY BM P-4062, ELEVATION 8.45, LOCATED AT SW 18TH STREET AND SW 152ND AVE. TBM NO 1: MANHOLE LOCATED AT THE INTERSECTION OF SW 155 AVE AND SW 20 LN, ELEV. 8.77 FEET (NGVD)
- ② <u>DEVELOPMENT INFORMATION:</u> 18 SINGLE FAMILY RESIDENCE (2,500 -3,000 SF)

| CERTIFIED TO :                                                                                                             | Т  |
|----------------------------------------------------------------------------------------------------------------------------|----|
| CENTURY HOMEBUILDERS GROUP, LLC<br>CORTEGUERA 15420 LLC<br>OLD REPUBLIC NATIONAL TITLE INSURANCE COMPAN<br>DUARTE LAW FIRM | IY |

## SURVEYOR'S LEGEND (IF ANY APPLIED)

| _ |           | CONCRETE BLOCK WALL  | 0.E.     | OVERHEAD ELEC    |
|---|-----------|----------------------|----------|------------------|
|   |           | METAL FENCE          | ٩        | POWER POLE       |
| _ |           | WOODEN FENCE         | ф-       | LIGHT POLE       |
|   |           | CHAIN LINK FENCE     | £        | HANDICAP SPACE   |
|   |           | WOOD DECK/DOCK       | G.       | TIANDICAL SI ACI |
|   | ********* | ASPHALTED AREAS      | $\sigma$ | FIRE HYDRANT     |
|   | 4         | CONCRETE             |          | EASEMENT LINE    |
|   |           | BRICKS OR PAVERS     | M        | WATER VALVE      |
|   | $\sim$    | ROOFED AREAS         | tv       | TV-CABLE BOX     |
|   | 2000      | WATER (EDGE OF WATER | ) WM     | WATER METER      |
|   |           | AIR CONDITIONER      | Ф        | CONC. LIGHT P    |
|   |           |                      |          |                  |

### SITE ADDRESS 154XX SW 20th LANE MIAMI EL 33185

| JOB NUMBER: |                 | 22-634                           |
|-------------|-----------------|----------------------------------|
|             | DATE OF SURVEY: | JUNE 27, 2022, REV. NOV. 1, 2022 |
|             |                 | DEC. 30, 2024                    |
|             |                 |                                  |

FOLIO NUMBER: 30-4909-000-3130

LEGAL DESCRIPTION:
THE SOUTH 210 FEET OF THE NORTH 883 FEET OF THE EAST 1/2 WEST 1/2 SOUTHWEST ½ OF SECTION 9, TOWNSHIP 54 SOUTH, RANGE 39 EAST, OF THE PUBLIC RECORDS OF MIAM! DADE COUNTY, FLORIDA.