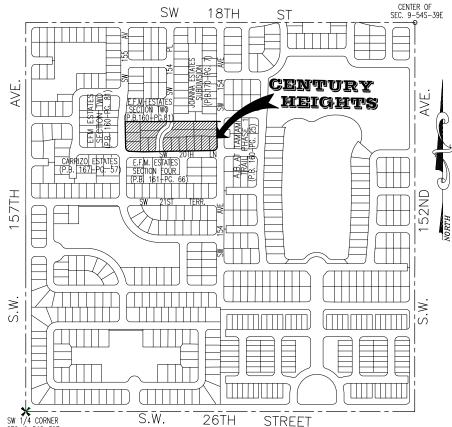

## TENTATIVE PLAT FOR **BOUNDARY AND TOPOGRAPHICAL SURVEY**

# CENTURY HEIGHTS

A PROPOSED SUBDIVISION ON THE NORTHWEST 1/4 OF THE SOUTHWEST 1/4 OF SECTION 9, TOWNSHIP 54 SOUTH, RANGE 39 EAST, LYING AND BEING IN MIAMI-DADE COUNTY, FLORIDA.

# **LOCATION MAP**

SCALE: (1"=300")

# THE SW 1/4 OF SECTION 9. TOWNSHIP 54 SOUTH. RANGE 39 EAST, MIAMI-DADE COUNTY, FLORIDA.

SITE ADDRESS 154XX SW 20th LANE MIAMI FL, 33185 JOB NUMBER: 22-634 DATE OF SURVEY: JUNE 27, 2022, REV. NOV. 1, 2022 DEC. 30, 2024 30-4909-000-3130