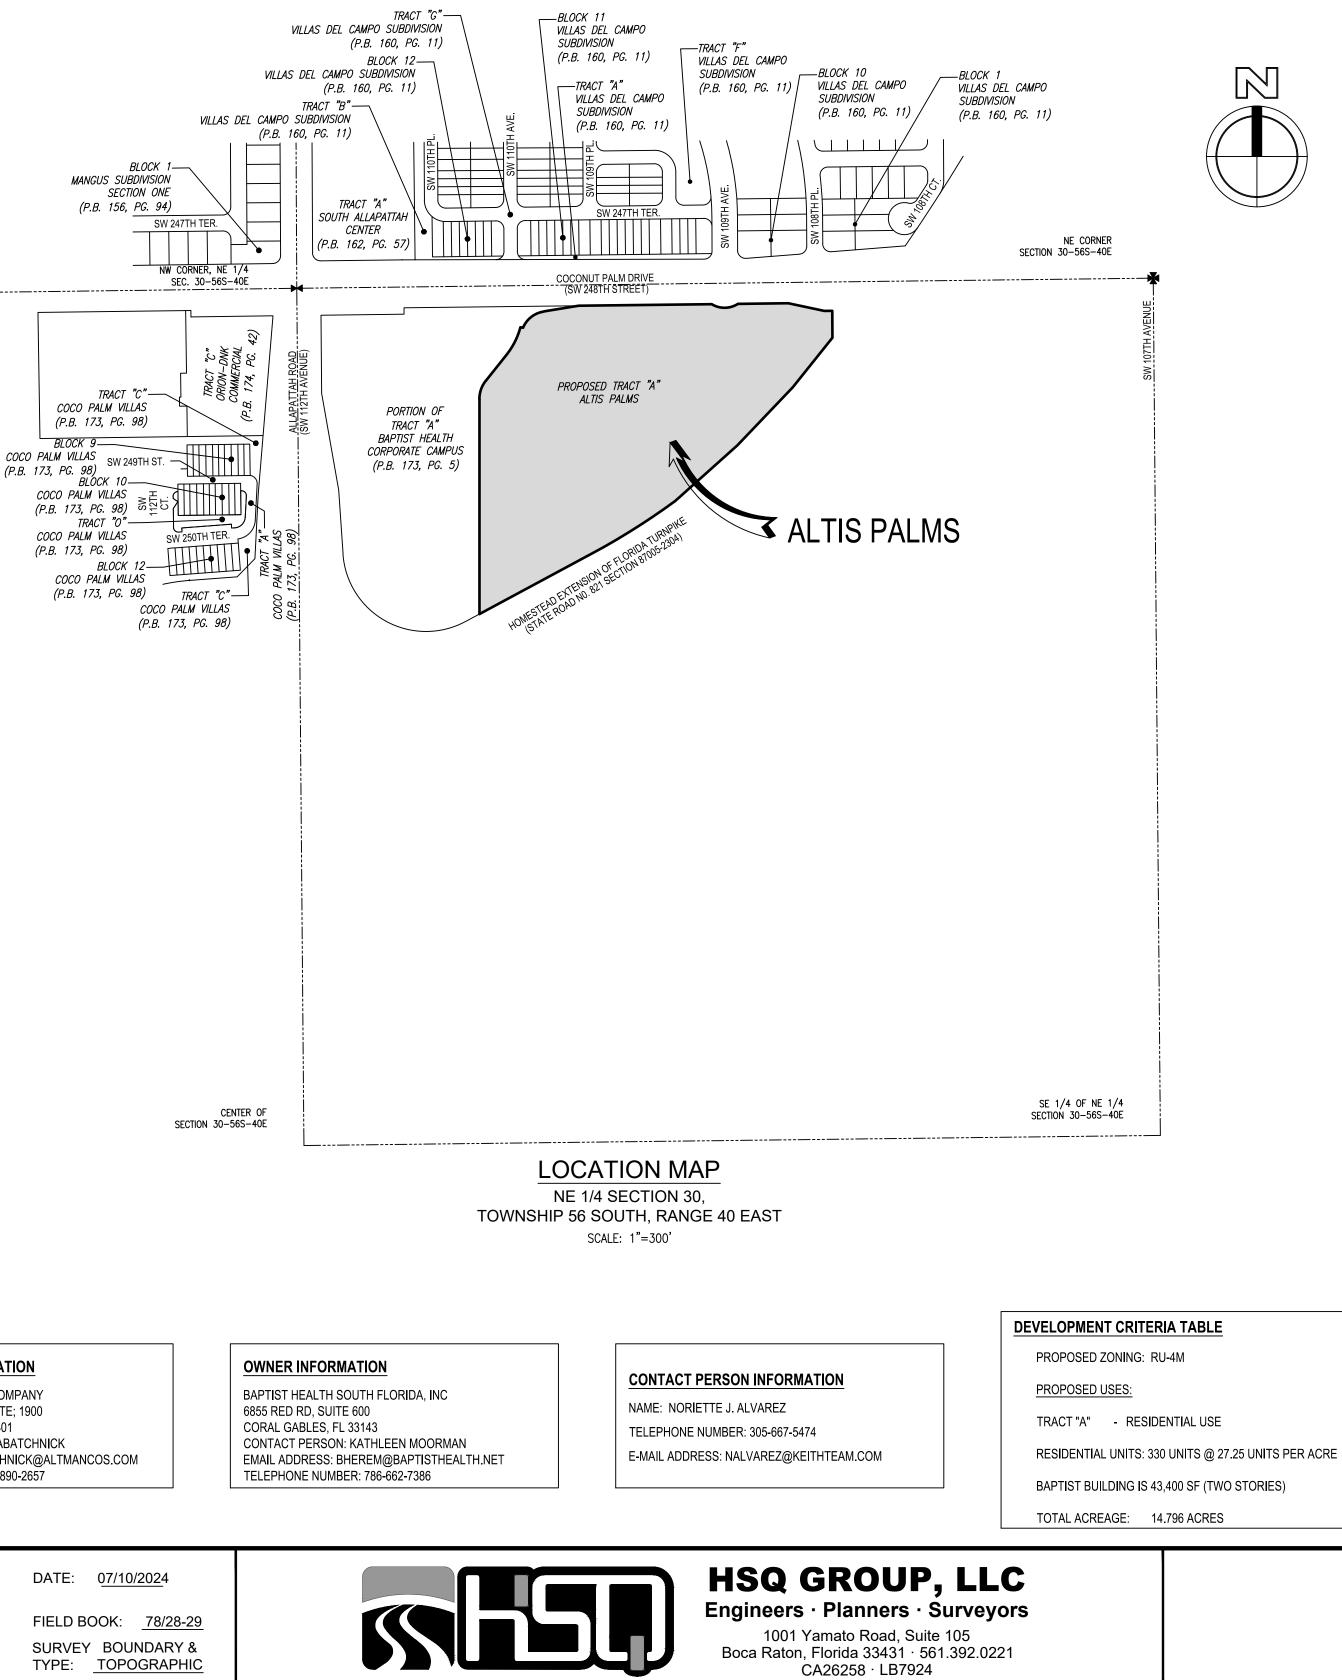

# TENTATIVE PLAT OF ALTIS PALMS

A REPLAT OF TRACT "A", BAPTIST HEALTH CORPORATE CAMPUS, ACCORDING TO THE PLAT THEREOF, AS RECORDED IN PLAT BOOK 173 AT PAGE 5 OF THE PUBLIC RECORDS OF MIAMI-DADE COUNTY, FLORIDA.

#### LEGAL DESCRIPTION

A PARCEL OF LAND BEING A PORTION OF TRACT "A" BAPTIST HEALTH CORPORATE CAMPUS, ACCORDING TO THE PLAT THEREOF, AS RECORDED IN PLAT BOOK 173 AT PAGE 5 OF THE PUBLIC RECORDS OF MIAMI DADE COUNTY, FLORIDA, BEING MORE PARTICULARLY DESCRIBED AS FOLLOWS:

COMMENCE AT THE NORTHWEST CORNER OF THE NORTHEAST ONE-QUARTER OF SECTION 30, TOWNSHIP 56 SOUTH, RANGE 40 EAST THENCE NORTH 89'19'18" EAST ALONG THE NORTH LINE OF SAID NORTHEAST ONE-QUARTER OF SECTION 30, TOWNSHIP 56 SOUTH, RANGE 40 EAST, A DISTANCE OF 880.41; THENCE SOUTH 00°40'42" EAST AT RIGHT ANGLES TO THE LAST DESCRIBED COURSE, A DISTANCE OF 65.00 FEET TO A POINT ON THE SOUTH RIGHT-OF-WAY OF COCONUT PALM DRIVE (S.W. 248TH STREET) AS SHOWN ON BAPTIST HEALTH CORPORATE CAMPUS, ACCORDING TO THE PLAT THEREOF, AS RECORDED IN PLAT BOOK 173 AT PAGE 5 OF THE PUBLIC RECORDS OF MIAMI DADE COUNTY, FLORIDA, SAID POINT ALSO BEING THE POINT OF BEGINNING OF THE HEREINAFTER DESCRIBED PARCEL OF LAND;

THENCE NORTH 89'19'18" EAST ALONG SAID SOUTH RIGHT-OF-WAY OF COCONUT PALM DRIVE (S.W. 248TH STREET), A DISTANCE OF 415.63 FEET TO A POINT ON A NON-TANGENT CURVE CONCAVE TO THE NORTH OF WHICH THE RADIUS POINT LIES NORTH 31'19'14" EAST, A RADIAL DISTANCE OF 77.00 FEET; THENCE SOUTHEASTERLY, EASTERLY AND NORTHEASTERLY ALONG THE ARC OF SAID CURVE THROUGH A CENTRAL ANGLE OF 63"59'52", A DISTANCE OF 86.01 FEET; THENCE NORTH 89"19'18" EAST, ALONG SAID SOUTH RIGHT-OF-WAY OF COCONUT PALM DRIVE (S.W. 248TH STREET), A DISTANCE OF 157.54 FEET; THENCE SOUTH 78°02'53" EAST, A DISTANCE OF 114.91 FEET; THENCE NORTH 89°36'42" EAST, A DISTANCE OF 25.00 FEET; THENCE SOUTH 00°23'14" EAST, A DISTANCE OF 84.07 FEET TO A POINT ON THE NORTHWESTERLY LIMITED ACCESS RIGHT-OF-WAY BOUNDARY OF STATE ROAD NO. 821, SECTION 87005-2304; THENCE SOUTH 38°41'36" WEST ALONG SAID NORTHWESTERLY LIMITED ACCESS RIGHT-OF-WAY BOUNDARY OF STATE ROAD NO. 821, SECTION 87005-2304, A DISTANCE OF 198.95 FEET; THENCE CONTINUE ALONG THE NORTHWESTERLY LIMITED ACCESS RIGHT-OF-WAY BOUNDARY OF STATE ROAD NO. 821, SECTION 87005-2304 SOUTH 43'40'42" WEST, A DISTANCE OF 250.18 FEET; THENCE SOUTH 48'08'25" WEST, ALONG SAID NORTHWESTERLY LIMITED ACCESS RIGHT-OF-WAY BOUNDARY, A DISTANCE OF 260.02 FEET TO A POINT ON A NON-TANGENT CURVE CONCAVE TO THE NORTHWEST, OF WHICH THE RADIUS POINT LIES NORTH 36°16'09" WEST, A RADIAL DISTANCE OF 2,201.83 FEET; THENCE SOUTHWESTERLY ALONG SAID LIMITED ACCESS RIGHT-OF-WAY-BOUNDARY. BEING ALONG THE ARC OF THE AFORESAID CURVE THROUGH A CENTRAL ANGLE OF 08'00'00". A DISTANCE OF 307.43 FEET; THENCE SOUTH 61\*43'51" WEST ALONG SAID LIMITED ACCESS RIGHT-OF-WAY BOUNDARY, A DISTANCE OF 400.21 FEET; THENCE NORTH, A DISTANCE OF 671.27 FEET TO A POINT ON A NON-TANGENT CURVE CONCAVE TO THE EAST, OF WHICH THE RADIUS POINT LIES NORTH 89'33'48" EAST. A RADIAL DISTANCE OF 90.80 FEET: THENCE NORTHERLY ALONG THE ARC OF SAID CURVE THROUGH A CENTRAL ANGLE OF 39'00'14", A DISTANCE OF 61.81 FEET; THENCE NORTH 38'33'53" EAST, A DISTANCE OF 104.00 FEET TO A POINT ON A CURVE CONCAVE TO THE NORTHWEST HAVING A RADIUS OF 236.20 FEET; THENCE NORTHEASTERLY ALONG THE ARC OF SAID CURVE THROUGH A CENTRAL ANGLE OF 23°27'44"; A DISTANCE OF 96.72 FEET; THENCE SOUTH 84'42'00" EAST, A DISTANCE OF 8.52 FEET TO A POINT ON A NON-TANGENT CURVE CONCAVE TO THE SOUTHEAST, OF WHICH THE RADIUS POINT LIES SOUTH 67°15'09" EAST, A RADIAL DISTANCE OF 83.00 FEET; THENCE NORTHEASTERLY ALONG THE ARC OF SAID CURVE THROUGH A CENTRAL ANGLE OF 53°44'00", A DISTANCE OF 77.84 FEET TO A POINT ON A NON-TANGENT CURVE CONCAVE TO THE SOUTH, OF WHICH THE RADIUS POINT LIES SOUTH 13°32'51" EAST, A RADIAL DISTANCE OF 304.65 FEET; THENCE EASTERLY ALONG THE ARC OF SAID CURVE THROUGH A CENTRAL ANGLE OF 05'10'47", A DISTANCE OF 27.54 FEET; THENCE NORTH 80°46'05" EAST, A DISTANCE OF 90.85 FEET TO THE POINT OF BEGINNING.

#### SURVEYOR'S NOTES:

- THE SUBJECT PROPERTY FOLIO #: 30-6030-004-0010, PER THE MIAMI-DADE COUNTY TAX APPRAISER.
- THIS SITE LIES IN SECTION 30, TOWNSHIP 56 SOUTH, RANGE 40 EAST. THE GROSS LAND AREA IS 644,494 SQ. FT. (14.796 ACRES) MORE OR LESS.
- THE NET AREA (TOTAL AREA MINUS RIGHT-OF-WAY TO BE DEDICATED BY THIS PLAT) IS 642,345SQ. FT. (14.746 ACRES) MORE OR 1 FSS
- 4. LANDS SHOWN HEREON ARE LOCATED IN FEDERAL FLOOD ZONE "AE", BASE FLOOD ELEVATION: 7 FEET, PER FIRM MAP NUMBER 12086C0611, SUFFIX L, COMMUNITY NAME: MIAMI-DADE COUNTY, COMMUNITY NUMBER: 120635, PANEL: 0611, REVISED: SEPTEMBER 11, 2009.
- THE UNDERSIGNED HAS NOT BEEN PROVIDED WITH DOCUMENTATION STATING THE SITE ZONING CLASSIFICATION. RESTRICTIONS OR REQUIREMENTS.
- ALL NOTED RECORDED REFERENCES ARE FROM THE PUBLIC RECORDS OF MIAMI-DADE COUNTY.
- BEARINGS SHOWN HEREON ARE REFERENCED TO THE NORTH LINE OF THE NORTHEAST ONE-QUARTER (N.E. 1/4) OF SECTION 30, TOWNSHIP 56 SOUTH, RANGE 40 EAST, HAVING A BEARING OF NORTH 89'19'18" EAST. SYMBOLS SHOWN HEREON ARE FOR REFERENCE AND ARE NOT SHOWN TO SCALE.
- ELEVATIONS ARE BASED UPON NGVD 1929 (NATIONAL GEODETIC VERTICAL DATUM OF 1929), AND ARE REFERENCED TO THE FOLLOWING MIAMI-DADE COUNTY ENGINEERING BENCHMARKS: "U-729 NEW", EL. = 5.44', AND "U-727", EL. = 5.51', THE TREES SHOWN HEREON WERE IDENTIFIED TO THE BEST OF OUR ABILITY AS LAND SURVEYORS.
- NO ATTEMPT WAS MADE OR REQUESTED BY THE CLIENT TO LOCATE SUBSURFACE UTILITIES.
- THE LEGAL DESCRIPTION SHOWN HEREON WAS PROVIDED BY THE CLIENT IN THAT CERTAIN TITLE COMMITMENT PREPARED 12. BY NELSON MULLINS BROAD AND CASSEL, DATED JULY 8, 2021. 13. THE ACCURACY OF THE SURVEY MEASUREMENTS SHOWN HEREON IS BASED ON THE TYPE OF SURVEY AND EXPECTED USE
- OF THE SURVEY. REDUNDANT MEASUREMENTS AND COMPUTATION RECORDS SUBSTANTIATE THE SURVEY MAP. REDUNDANCY OF MEASUREMENTS WAS OBTAINED BY MULTIPLE OBSERVATIONS OF FOUND AND SET CONTROL POINTS. THESE METHODS HAVE BEEN TESTED AND FOUND TO HAVE AN EXPECTED ACCURACY OF  $\pm$  0.07 FEET. 14. THE CERTIFICATE OF AUTHORIZATION NUMBER OF HSQ GROUP,LLC IS LB-7924.
- THIS PROPERTY HAS ACCESS TO THE PUBLIC RIGHT-OF-WAYS OF SW 248TH STREET AND SW 112TH AVENUE. 15.
- NO EVIDENCE OF RECENT EARTH MOVING OR BUILDING CONSTRUCTION WAS OBSERVED DURING THE PROCESS OF CONDUCTING THE FIELD WORK.
- 17. NO VISIBLE EVIDENCE OF WETLANDS OR WETLAND DELINEATION MARKERS WERE OBSERVED ON THE SUBJECT PROPERTY. 18. NO PROPOSED CHANGES TO THE RIGHT OF WAY LINES OF THE SUBJECT PROPERTY WERE PROVIDED TO THE
- UNDERSIGNED. 19. THERE MAY BE ADDITIONAL RESTRICTIONS AFFECTING THIS PROPERTY FOUND IN THE LAWS OF THE MIAMI-DADE COUNTY, AND THE STATE OF FLORIDA.

#### **DEVELOPMENT INFORMATION:**

- 1. OWNER: BAPTIST HEALTH SOUTH FLORIDA, INC
- 6855 RED RD, SUITE 600 CORAL GABLES, FL 33143
- NUMBER OF LOTS AND TRACTS: 1
- EXISTING ZONING: BU-3
- ZONING HEARING NO.: Z2022000163 & ADMINISTRATION MODIFICATION: M2024000023 5. THE MIAMI-DADE COUNTY FLOOD CRITERIA APPEARS TO BE 5.0 FEET N.G.V.D. 1929 AS