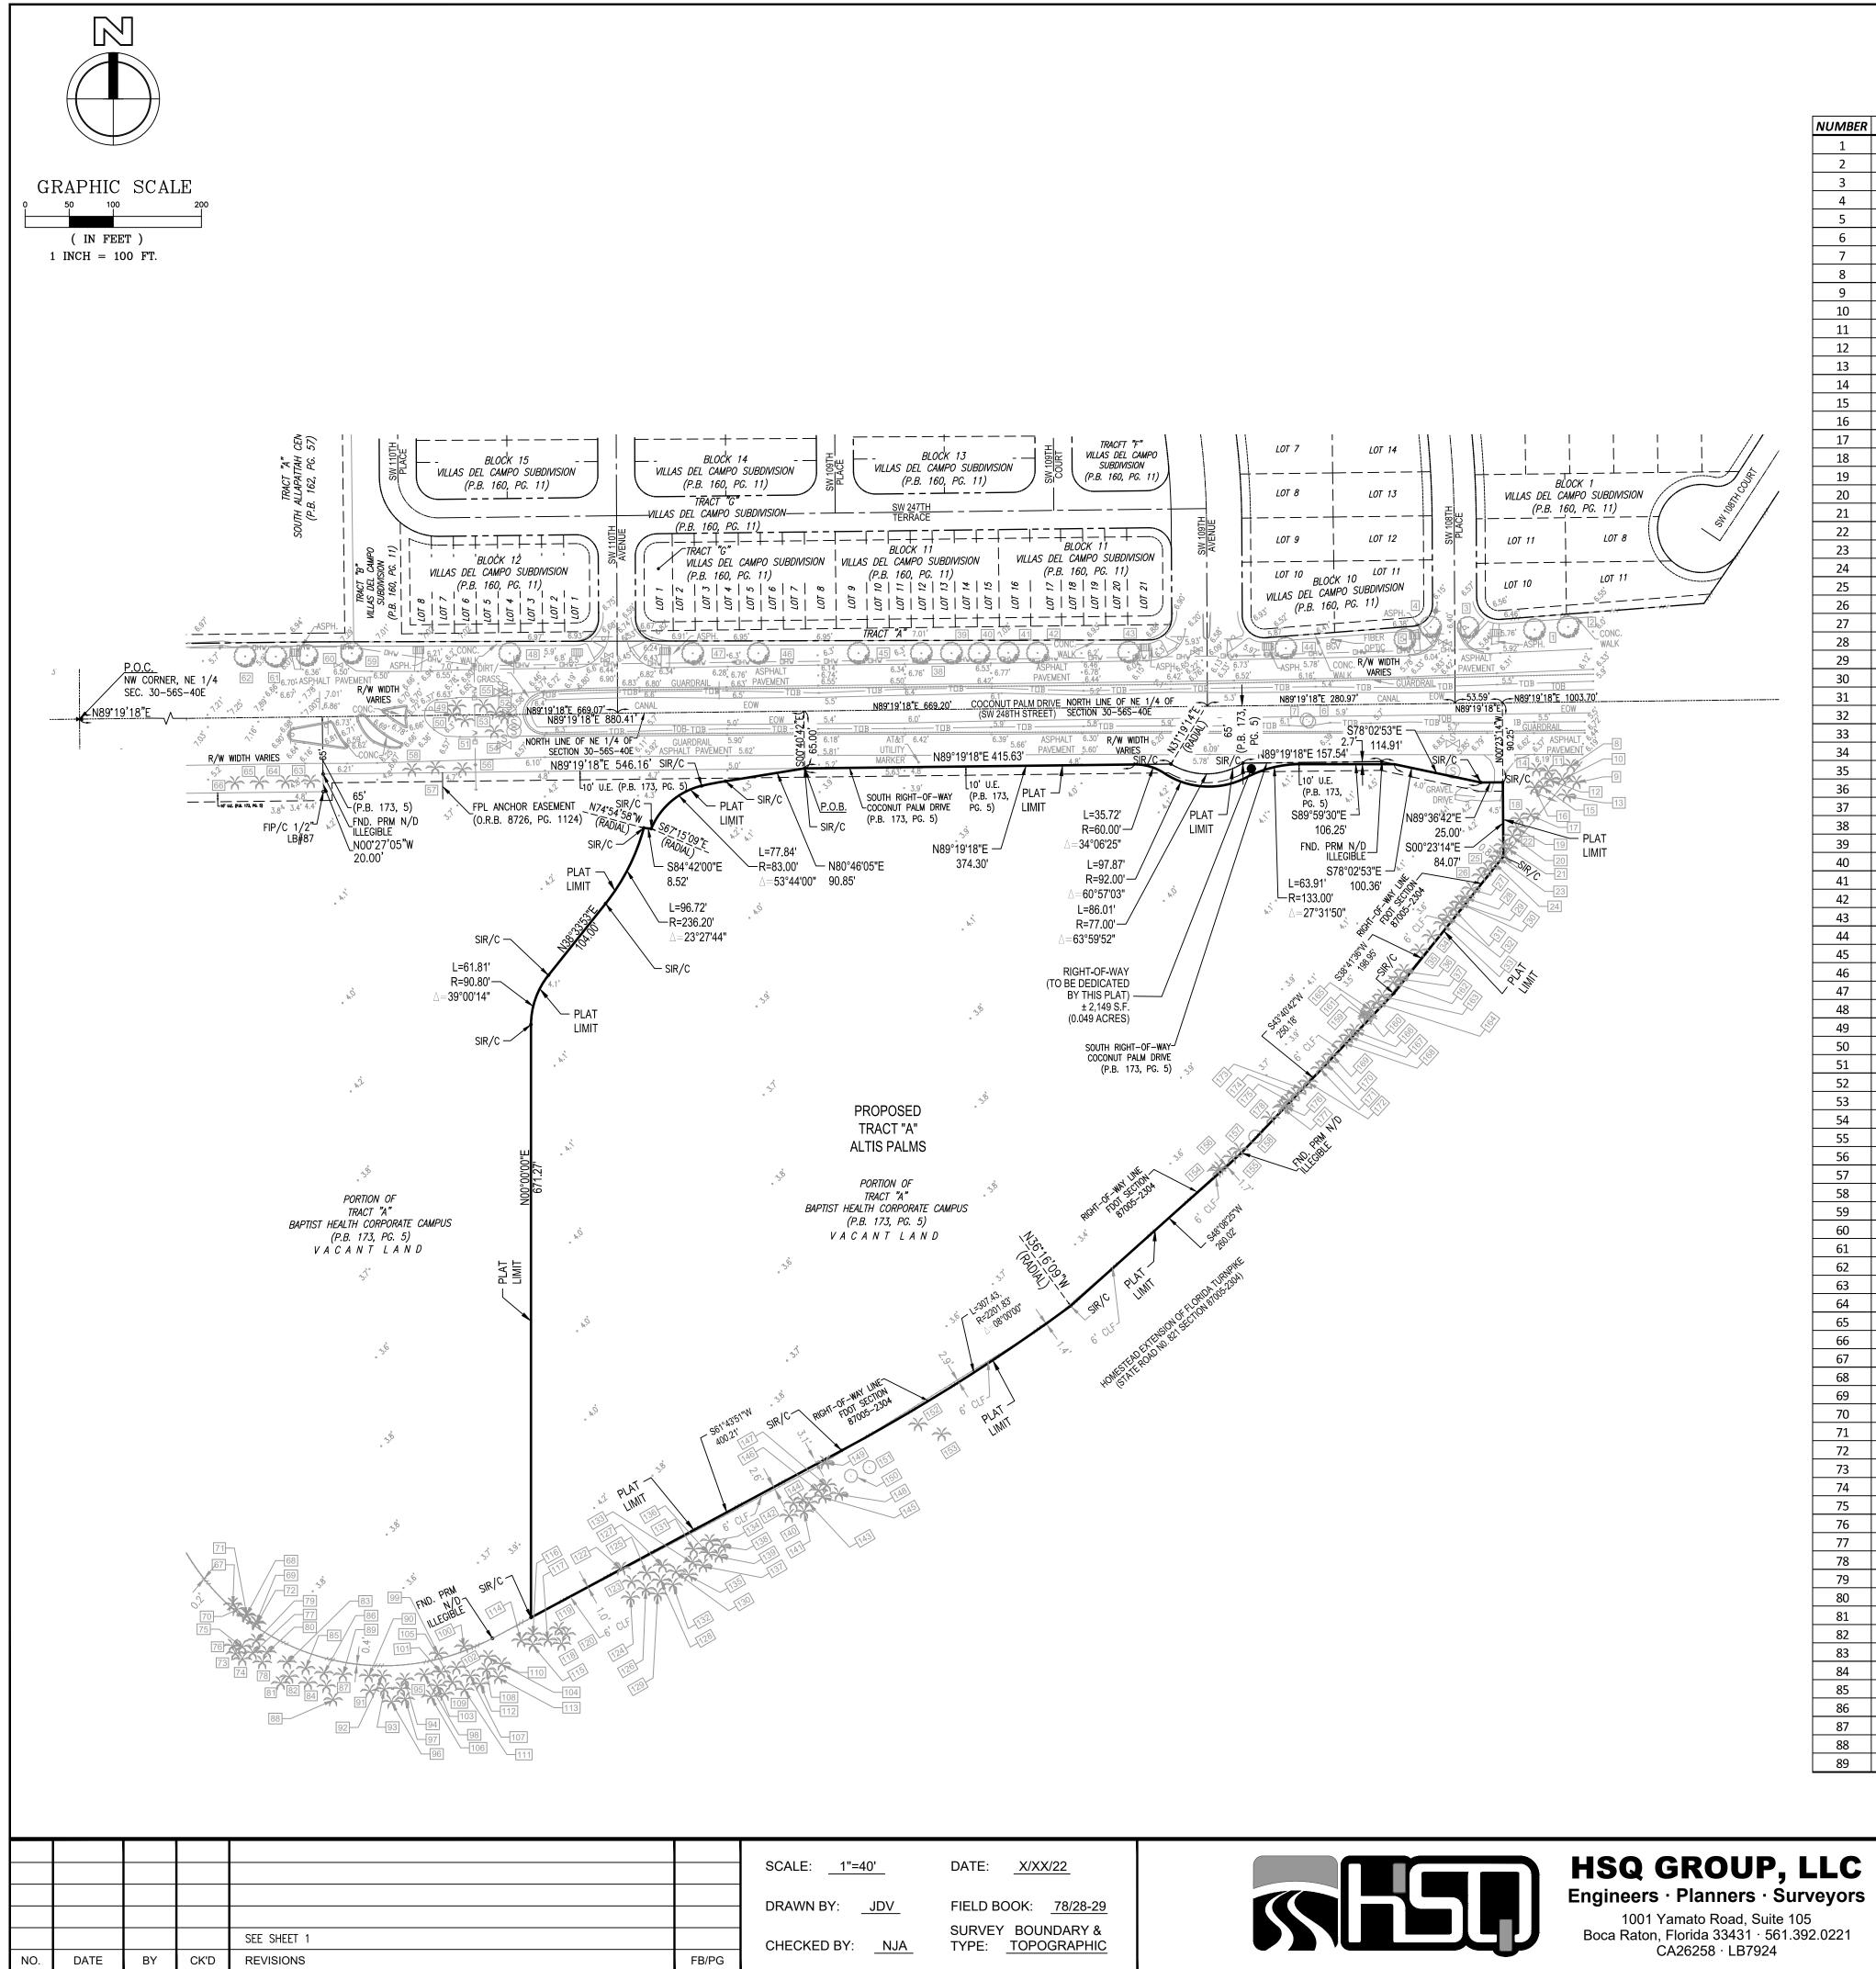

COMMENCE AT THE NORTHWEST CORNER OF THE NORTHEAST ONE-QUARTER OF SECTION 30, TOWNSHIP 56 SOUTH, RANGE 40 EAST THENCE NORTH 89'19'18" EAST ALONG THE NORTH LINE OF SAID NORTHEAST ONE-QUARTER OF SECTION 30, TOWNSHIP 56 SOUTH, RANGE 40 EAST, A DISTANCE OF 880.41; THENCE SOUTH 00°40'42" EAST AT RIGHT ANGLES TO THE LAST DESCRIBED COURSE, A DISTANCE OF 65.00 FEET TO A POINT ON THE SOUTH RIGHT-OF-WAY OF COCONUT PALM DRIVE (S.W. 248TH STREET) AS SHOWN ON BAPTIST HEALTH CORPORATE CAMPUS, ACCORDING TO THE PLAT THEREOF, AS RECORDED IN PLAT BOOK 173 AT PAGE 5 OF THE PUBLIC RECORDS OF MIAMI DADE COUNTY, FLORIDA, SAID POINT ALSO BEING THE POINT OF BEGINNING OF THE HEREINAFTER DESCRIBED PARCEL OF LAND;

THENCE NORTH 89'19'18" EAST ALONG SAID SOUTH RIGHT-OF-WAY OF COCONUT PALM DRIVE (S.W. 248TH STREET), A DISTANCE OF 415.63 FEET TO A POINT ON A NON-TANGENT CURVE CONCAVE TO THE NORTH OF WHICH THE RADIUS POINT LIES NORTH 31'19'14" EAST, A RADIAL DISTANCE OF 77.00 FEET; THENCE SOUTHEASTERLY, EASTERLY AND NORTHEASTERLY ALONG THE ARC OF SAID CURVE THROUGH A CENTRAL ANGLE OF 63"59'52", A DISTANCE OF 86.01 FEET; THENCE NORTH 89"19'18" EAST, ALONG SAID SOUTH RIGHT-OF-WAY OF COCONUT PALM DRIVE (S.W. 248TH STREET), A DISTANCE OF 157.54 FEET; THENCE SOUTH 78°02'53" EAST, A DISTANCE OF 114.91 FEET; THENCE NORTH 89°36'42" EAST, A DISTANCE OF 25.00 FEET; THENCE SOUTH 00°23'14" EAST, A DISTANCE OF 84.07 FEET TO A POINT ON THE NORTHWESTERLY LIMITED ACCESS RIGHT-OF-WAY BOUNDARY OF STATE ROAD NO. 821, SECTION 87005-2304; THENCE SOUTH 38°41'36" WEST ALONG SAID NORTHWESTERLY LIMITED ACCESS RIGHT-OF-WAY BOUNDARY OF STATE ROAD NO. 821, SECTION 87005-2304, A DISTANCE OF 198.95 FEET; THENCE CONTINUE ALONG THE NORTHWESTERLY LIMITED ACCESS RIGHT-OF-WAY BOUNDARY OF STATE ROAD NO. 821, SECTION 87005-2304 SOUTH 43'40'42" WEST, A DISTANCE OF 250.18 FEET; THENCE SOUTH 48'08'25" WEST, ALONG SAID NORTHWESTERLY LIMITED ACCESS RIGHT-OF-WAY BOUNDARY, A DISTANCE OF 260.02 FEET TO A POINT ON A NON-TANGENT CURVE CONCAVE TO THE NORTHWEST, OF WHICH THE RADIUS POINT LIES NORTH 36°16'09" WEST, A RADIAL DISTANCE OF 2,201.83 FEET; THENCE SOUTHWESTERLY ALONG SAID LIMITED ACCESS RIGHT-OF-WAY-BOUNDARY. BEING ALONG THE ARC OF THE AFORESAID CURVE THROUGH A CENTRAL ANGLE OF 08'00'00". A DISTANCE OF 307.43 FEET; THENCE SOUTH 61\*43'51" WEST ALONG SAID LIMITED ACCESS RIGHT-OF-WAY BOUNDARY, A DISTANCE OF 400.21 FEET; THENCE NORTH, A DISTANCE OF 671.27 FEET TO A POINT ON A NON-TANGENT CURVE CONCAVE TO THE EAST, OF WHICH THE RADIUS POINT LIES NORTH 89'33'48" EAST. A RADIAL DISTANCE OF 90.80 FEET: THENCE NORTHERLY ALONG THE ARC OF SAID CURVE THROUGH A CENTRAL ANGLE OF 39'00'14", A DISTANCE OF 61.81 FEET; THENCE NORTH 38'33'53" EAST, A DISTANCE OF 104.00 FEET TO A POINT ON A CURVE CONCAVE TO THE NORTHWEST HAVING A RADIUS OF 236.20 FEET; THENCE NORTHEASTERLY ALONG THE ARC OF SAID CURVE THROUGH A CENTRAL ANGLE OF 23°27'44"; A DISTANCE OF 96.72 FEET; THENCE SOUTH 84'42'00" EAST, A DISTANCE OF 8.52 FEET TO A POINT ON A NON-TANGENT CURVE CONCAVE TO THE SOUTHEAST, OF WHICH THE RADIUS POINT LIES SOUTH 67°15'09" EAST, A RADIAL DISTANCE OF 83.00 FEET; THENCE NORTHEASTERLY ALONG THE ARC OF SAID CURVE THROUGH A CENTRAL ANGLE OF 53°44'00", A DISTANCE OF 77.84 FEET TO A POINT ON A NON-TANGENT CURVE CONCAVE TO THE SOUTH, OF WHICH THE RADIUS POINT LIES SOUTH 13°32'51" EAST, A RADIAL DISTANCE OF 304.65 FEET; THENCE EASTERLY ALONG THE ARC OF SAID CURVE THROUGH A CENTRAL ANGLE OF 05'10'47", A DISTANCE OF 27.54 FEET; THENCE NORTH 80°46'05" EAST, A DISTANCE OF 90.85 FEET TO THE POINT OF BEGINNING.

#### SURVEYOR'S NOTES:

- THE SUBJECT PROPERTY FOLIO #: 30-6030-004-0010, PER THE MIAMI-DADE COUNTY TAX APPRAISER.
- THIS SITE LIES IN SECTION 30, TOWNSHIP 56 SOUTH, RANGE 40 EAST. THE GROSS LAND AREA IS 644,494 SQ. FT. (14.796 ACRES) MORE OR LESS.
- THE NET AREA (TOTAL AREA MINUS RIGHT-OF-WAY TO BE DEDICATED BY THIS PLAT) IS 642,345SQ. FT. (14.746 ACRES) MORE OR 1 FSS
- 4. LANDS SHOWN HEREON ARE LOCATED IN FEDERAL FLOOD ZONE "AE", BASE FLOOD ELEVATION: 7 FEET, PER FIRM MAP NUMBER 12086C0611, SUFFIX L, COMMUNITY NAME: MIAMI-DADE COUNTY, COMMUNITY NUMBER: 120635, PANEL: 0611, REVISED: SEPTEMBER 11, 2009.
- THE UNDERSIGNED HAS NOT BEEN PROVIDED WITH DOCUMENTATION STATING THE SITE ZONING CLASSIFICATION. RESTRICTIONS OR REQUIREMENTS.
- ALL NOTED RECORDED REFERENCES ARE FROM THE PUBLIC RECORDS OF MIAMI-DADE COUNTY.
- BEARINGS SHOWN HEREON ARE REFERENCED TO THE NORTH LINE OF THE NORTHEAST ONE-QUARTER (N.E. 1/4) OF SECTION 30, TOWNSHIP 56 SOUTH, RANGE 40 EAST, HAVING A BEARING OF NORTH 89'19'18" EAST. SYMBOLS SHOWN HEREON ARE FOR REFERENCE AND ARE NOT SHOWN TO SCALE.
- ELEVATIONS ARE BASED UPON NGVD 1929 (NATIONAL GEODETIC VERTICAL DATUM OF 1929), AND ARE REFERENCED TO THE FOLLOWING MIAMI-DADE COUNTY ENGINEERING BENCHMARKS: "U-729 NEW", EL. = 5.44', AND "U-727", EL. = 5.51', THE TREES SHOWN HEREON WERE IDENTIFIED TO THE BEST OF OUR ABILITY AS LAND SURVEYORS.
- NO ATTEMPT WAS MADE OR REQUESTED BY THE CLIENT TO LOCATE SUBSURFACE UTILITIES.
- THE LEGAL DESCRIPTION SHOWN HEREON WAS PROVIDED BY THE CLIENT IN THAT CERTAIN TITLE COMMITMENT PREPARED 12. BY NELSON MULLINS BROAD AND CASSEL, DATED JULY 8, 2021. 13. THE ACCURACY OF THE SURVEY MEASUREMENTS SHOWN HEREON IS BASED ON THE TYPE OF SURVEY AND EXPECTED USE
- OF THE SURVEY. REDUNDANT MEASUREMENTS AND COMPUTATION RECORDS SUBSTANTIATE THE SURVEY MAP. REDUNDANCY OF MEASUREMENTS WAS OBTAINED BY MULTIPLE OBSERVATIONS OF FOUND AND SET CONTROL POINTS. THESE METHODS HAVE BEEN TESTED AND FOUND TO HAVE AN EXPECTED ACCURACY OF  $\pm$  0.07 FEET. 14. THE CERTIFICATE OF AUTHORIZATION NUMBER OF HSQ GROUP,LLC IS LB-7924.
- THIS PROPERTY HAS ACCESS TO THE PUBLIC RIGHT-OF-WAYS OF SW 248TH STREET AND SW 112TH AVENUE. 15.
- NO EVIDENCE OF RECENT EARTH MOVING OR BUILDING CONSTRUCTION WAS OBSERVED DURING THE PROCESS OF CONDUCTING THE FIELD WORK.
- 17. NO VISIBLE EVIDENCE OF WETLANDS OR WETLAND DELINEATION MARKERS WERE OBSERVED ON THE SUBJECT PROPERTY. 18. NO PROPOSED CHANGES TO THE RIGHT OF WAY LINES OF THE SUBJECT PROPERTY WERE PROVIDED TO THE
- UNDERSIGNED. 19. THERE MAY BE ADDITIONAL RESTRICTIONS AFFECTING THIS PROPERTY FOUND IN THE LAWS OF THE MIAMI-DADE COUNTY, AND THE STATE OF FLORIDA.

## **TENTATIVE PLAT OF ALTIS PALMS** SECTION 30, TOWNSHIP 56 SOUTH, RANGE 40 EAST MIAMI-DADE COUNTY, FLORIDA

PROJECT NUMBER 210328

SHEET NUMBER

1 OF 2

| 1<br>1 | OAK TREE          | DIAMETER (INCHES) | HEIGHT (FEET) | SPREAD (FE |
|--------|-------------------|-------------------|---------------|------------|
| 2      |                   |                   |               |            |
|        |                   | 15                | 25            | 20         |
| 3      |                   | 15                | 30            | 30         |
| 4      | OAK TREE          | 15                | 30            | 35         |
| 5      | OAK TREE          | 15                | 25            | 30         |
| 6      | TREE              | 20                | 20            | 35         |
| 7      | TREE              | 12                | 20            | 18         |
| 8      | PALMTREE          | 25                | 25            | 20         |
| 9      | PALMTREE          | 25                | 25            | 20         |
| 10     | PALMTREE          | 25                | 25            | 20         |
| 11     | PALMTREE          | 25                | 25            | 20         |
| 12     | PALMTREE          | 25                | 22            | 20         |
| 13     | PALMTREE          | 25                | 25            | 20         |
| 14     | PALMTREE          | 25                | 25            | 20         |
| 15     | PALMTREE          | 25                | 25            | 20         |
| 16     | PALMTREE          | 25                | 25            | 20         |
| 17     | PALMTREE          | 28                | 28            | 25         |
| 18     | PALMTREE          | 20                | 20            | 20         |
| 19     | PALMTREE          | 25                | 25            | 20         |
| 20     | PALMTREE          | 30                | 30            | 25         |
| 21     | PALMTREE          | 35                | 35            | 25         |
| 22     | PALMTREE          | 38                | 38            | 25         |
| 23     | PALMIREE          | 32                | 38            | 25         |
| 23     | PALMIREE          | 32                | 32            | 25         |
| 25     |                   | 30                | 30            | 25         |
|        |                   |                   |               |            |
| 26     |                   | 30                | 30            | 28         |
| 27     |                   | 20                | 20            | 15         |
| 28     |                   | 30                | 30            | 20         |
| 29     | PALMTREE          | 30                | 30            | 20         |
| 30     | PALMTREE          | 28                | 28            | 20         |
| 31     | PALMTREE          | 25                | 25            | 20         |
| 32     | PALMTREE          | 30                | 30            | 25         |
| 33     | PALMTREE          | 35                | 35            | 20         |
| 34     | PALMTREE          | 38                | 38            | 25         |
| 35     | PALMTREE          | 35                | 35            | 25         |
| 36     | PALMTREE          | 30                | 30            | 20         |
| 37     | PALMTREE          | 30                | 30            | 22         |
| 38     | PALMTREE          | 15                | 25            | 25         |
| 39     | PALMTREE          | 15                | 25            | 25         |
| 40     | PALMTREE          | 15                | 25            | 25         |
| 41     | PALMTREE          | 10                | 18            | 22         |
| 42     | PALMTREE          | 12                | 18            | 25         |
| 43     | PALMTREE          | 12                | 22            | 25         |
| 44     | PALMTREE          | 15                | 20            | 25         |
| 45     | PALMTREE          | 12                | 22            | 25         |
| 46     | PALMTREE          | 15                | 30            | 30         |
| 47     | PALMTREE          | 12                | 25            | 20         |
| 48     | PALMTREE          | 12                | 30            | 35         |
| 49     | COCONUT PALM      | 10                | 20            | 20         |
| 50     | COCONUT PALM      | 10                | 20            | 20         |
| 51     | COCONUT PALM      | 10                | 25            | 25         |
| 52     | COCONUT PALM      | 10                | 20            | 20         |
| 53     | COCONUT PALM      | 10                | 25            | 25         |
| 54     | COCONUT PALM      | 10                | 25            | 25         |
| 55     | COCONUT PALM      | 10                | 20            | 20         |
| 56     | ROYAL PALM        | 18                | 35            | 20         |
| 57     | ROYAL PALM        | 18                | 35            | 30         |
| 58     | ROYAL PALM        | 18                | 35            | 30         |
| 58     | OAK TREE          | 18                | 25            | 30         |
| 60     | OAK TREE          | 8                 | 12            | 30<br>15   |
| 60     | OAK TREE          | 15                | 25            | 30         |
| 61     |                   | 15                | 25            | 30         |
| 62     |                   | 15                | 25            | <u> </u>   |
| 64     | ROYAL PALM        | 18                | 25            |            |
|        | ROYAL PALM        |                   |               | 20         |
| 65     | ROYAL PALM        | 18                | 32            | 25         |
| 66     |                   | 18                | 25            | 20         |
| 67     |                   | 15                | 30            | 15         |
| 68     |                   | 15                | 20            | 15         |
| 69     |                   | 15                | 25            | 15         |
| 70     | ROYAL PALM        | 15                | 30            | 15         |
| 71     | ROYAL PALM        | 15                | 25            | 15         |
| 72     | ROYAL PALM        | 15                | 30            | 15         |
| 73     | DATE PALM         | 10                | 10            | 15         |
| 74     | DATE PALM         | 10                | 10            | 15         |
| 75     | DATE PALM         | 10                | 10            | 15         |
| 76     | DATE PALM         | 10                | 10            | 15         |
| 77     | DATE PALM         | 10                | 10            | 15         |
| 78     | DATE PALM         | 10                | 10            | 15         |
| 79     | DATE PALM         | 10                | 10            | 15         |
| 80     | DATE PALM         | 10                | 10            | 15         |
| 81     | ROYAL PALM        | 15                | 25            | 15         |
| 82     | ROYAL PALM        | 15                | 30            | 15         |
| 83     | <b>ROYAL PALM</b> | 15                | 20            | 15         |
| 84     | <b>ROYAL PALM</b> | 15                | 25            | 15         |
| 85     | ROYAL PALM        | 15                | 25            | 15         |
| 86     | ROYAL PALM        | 15                | 25            | 15         |
| 87     | ROYAL PALM        | 18                | 30            | 20         |
|        |                   | 15                | 30            | 20         |
| 88     | ROYAL PALM        |                   |               | 1          |