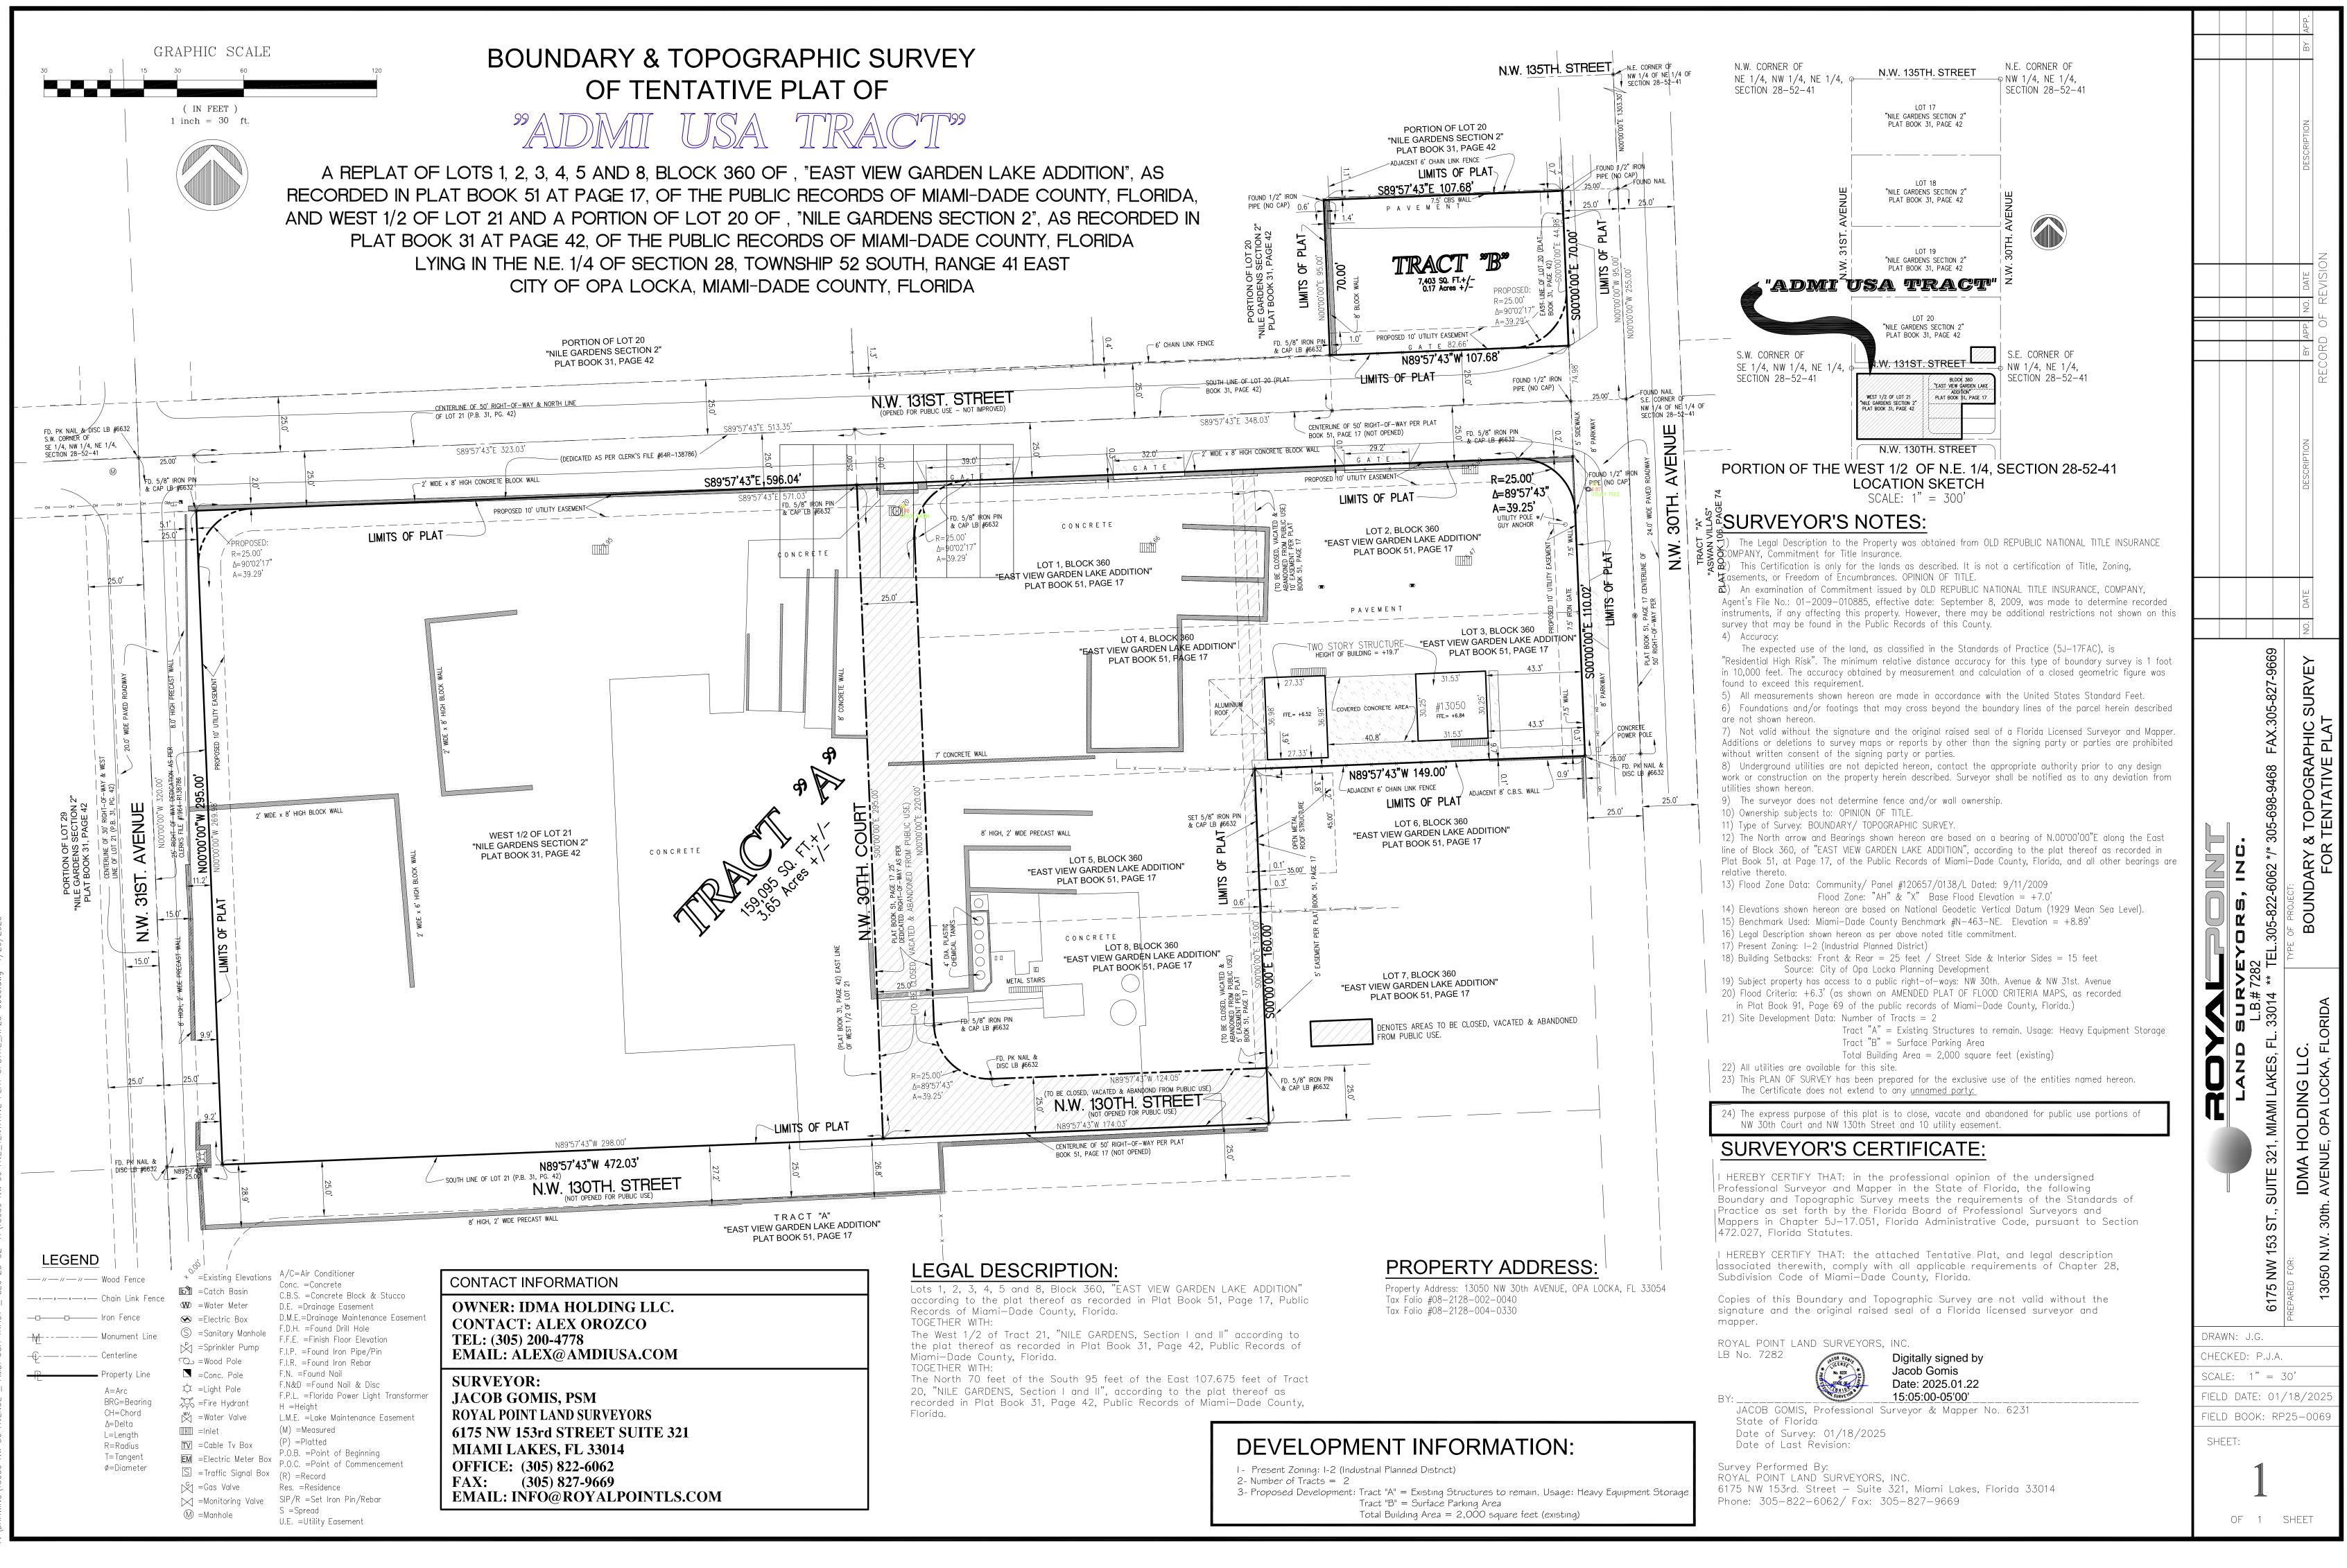

# APPLICATION FOR PLAT OF SUBDIVISION DEVELOPMENT

| M                                                         | unicipality: OPA LOCKA Sec.: 28 Twp.: 52 S. Rge.: 41 E. / Sec.: Twp.: S. Rge.: E.                                                                                                                                                                                                                                                                                                                                                                                                                                                                                                                                                                                                                                                                                                                                                                                                                                                                                                                                                                                                                                                                                                                                                                                                                                                                                                                                                                                                                                                                        |  |  |  |  |
|-----------------------------------------------------------|----------------------------------------------------------------------------------------------------------------------------------------------------------------------------------------------------------------------------------------------------------------------------------------------------------------------------------------------------------------------------------------------------------------------------------------------------------------------------------------------------------------------------------------------------------------------------------------------------------------------------------------------------------------------------------------------------------------------------------------------------------------------------------------------------------------------------------------------------------------------------------------------------------------------------------------------------------------------------------------------------------------------------------------------------------------------------------------------------------------------------------------------------------------------------------------------------------------------------------------------------------------------------------------------------------------------------------------------------------------------------------------------------------------------------------------------------------------------------------------------------------------------------------------------------------|--|--|--|--|
|                                                           | I. Name of Proposed Subdivision: AMDI USA, TRACT                                                                                                                                                                                                                                                                                                                                                                                                                                                                                                                                                                                                                                                                                                                                                                                                                                                                                                                                                                                                                                                                                                                                                                                                                                                                                                                                                                                                                                                                                                         |  |  |  |  |
| 2.                                                        | Owner's Name: IDMA HOLDINGS, LLC. Alex Orozco, Manager Phone: (305) 423-5805                                                                                                                                                                                                                                                                                                                                                                                                                                                                                                                                                                                                                                                                                                                                                                                                                                                                                                                                                                                                                                                                                                                                                                                                                                                                                                                                                                                                                                                                             |  |  |  |  |
|                                                           | Address: 13050 NW 30th Avenue City: Opa-Locka State: FL Zip Code: 33054                                                                                                                                                                                                                                                                                                                                                                                                                                                                                                                                                                                                                                                                                                                                                                                                                                                                                                                                                                                                                                                                                                                                                                                                                                                                                                                                                                                                                                                                                  |  |  |  |  |
|                                                           | Owner's Email Address: alex@amdiusa.com                                                                                                                                                                                                                                                                                                                                                                                                                                                                                                                                                                                                                                                                                                                                                                                                                                                                                                                                                                                                                                                                                                                                                                                                                                                                                                                                                                                                                                                                                                                  |  |  |  |  |
| 3.                                                        | Surveyor's Name: Royal Point Land Surveyor's, Inc. Phone: (305) 698-9468                                                                                                                                                                                                                                                                                                                                                                                                                                                                                                                                                                                                                                                                                                                                                                                                                                                                                                                                                                                                                                                                                                                                                                                                                                                                                                                                                                                                                                                                                 |  |  |  |  |
|                                                           | Address: 6175 NW 153 St. Suite 321 City: Miami Lakes State: FL Zip Code: 33014                                                                                                                                                                                                                                                                                                                                                                                                                                                                                                                                                                                                                                                                                                                                                                                                                                                                                                                                                                                                                                                                                                                                                                                                                                                                                                                                                                                                                                                                           |  |  |  |  |
| Surveyor's Email Address: INFO@ROYALOINTLS.COM            |                                                                                                                                                                                                                                                                                                                                                                                                                                                                                                                                                                                                                                                                                                                                                                                                                                                                                                                                                                                                                                                                                                                                                                                                                                                                                                                                                                                                                                                                                                                                                          |  |  |  |  |
| 4.                                                        | Folio No(s).: 08-2128-002-0020 / 08-2128-002-0030 / 08-2128-002-0040 / 08-2128-002-0050                                                                                                                                                                                                                                                                                                                                                                                                                                                                                                                                                                                                                                                                                                                                                                                                                                                                                                                                                                                                                                                                                                                                                                                                                                                                                                                                                                                                                                                                  |  |  |  |  |
| 5. Legal Description of Parent Tract: <u>SEE ATTACHED</u> |                                                                                                                                                                                                                                                                                                                                                                                                                                                                                                                                                                                                                                                                                                                                                                                                                                                                                                                                                                                                                                                                                                                                                                                                                                                                                                                                                                                                                                                                                                                                                          |  |  |  |  |
| R                                                         | Street boundaries, 130 NW 30th Avenue and 131 NW 30 AVE                                                                                                                                                                                                                                                                                                                                                                                                                                                                                                                                                                                                                                                                                                                                                                                                                                                                                                                                                                                                                                                                                                                                                                                                                                                                                                                                                                                                                                                                                                  |  |  |  |  |
|                                                           | Street boundaries: 130 NW 30th Avenue and 131 NW 30 AVE                                                                                                                                                                                                                                                                                                                                                                                                                                                                                                                                                                                                                                                                                                                                                                                                                                                                                                                                                                                                                                                                                                                                                                                                                                                                                                                                                                                                                                                                                                  |  |  |  |  |
| 7.                                                        | Present Zoning: <u>1-2 Industrial District</u> Zoning Hearing No.: RESOLUTIONS; SEE ATTACHED.                                                                                                                                                                                                                                                                                                                                                                                                                                                                                                                                                                                                                                                                                                                                                                                                                                                                                                                                                                                                                                                                                                                                                                                                                                                                                                                                                                                                                                                            |  |  |  |  |
| 8.                                                        | Proposed use of Property:                                                                                                                                                                                                                                                                                                                                                                                                                                                                                                                                                                                                                                                                                                                                                                                                                                                                                                                                                                                                                                                                                                                                                                                                                                                                                                                                                                                                                                                                                                                                |  |  |  |  |
|                                                           | Single Family Res.( Units), Duplex( Units), Apartments( Units), Industrial/Warehouse(155,398 Square .Ft.), Business( Sq. Ft. ), Office( Sq. Ft.), Restaurant( Sq. Ft. & No. Seats), Other ( Sq. Ft. & No. of Units Sq. Ft.), Restaurant( Sq. Ft. & No. Seats), Other ( Sq. Ft. & No. of Units Sq. Ft. & No. of Units Sq. Ft. ), Note ( |  |  |  |  |
| 9.                                                        | Does the property contain contamination? YES: NO:                                                                                                                                                                                                                                                                                                                                                                                                                                                                                                                                                                                                                                                                                                                                                                                                                                                                                                                                                                                                                                                                                                                                                                                                                                                                                                                                                                                                                                                                                                        |  |  |  |  |

#### FOLIOS NOS:

08-2128-002-0020 08-2128-002-0030 08-2128-002-0040 08-2128-002-0050 08-2128-002-0060 08-2128-002-0090 08-2128-004-0330 08-2128-004-0380

Lots 1, 2, 3, 4, 5, and 8, Block 360, EAST VIEW GARDEN LAKE ADDITION, according to the plat thereof as recorded in Plat Book 51, Page 17, Public Records of Miami-Dade County, Florida.

#### AND

The West 1/2 of Tract 21, NILE GARDENS, Section I and II, according to the plat thereof as recorded in, Plat Book 31, Page 42, Public Records of Miami-Dade County, Florida.

#### AND

The North 70 feet of the South 95 feet of the East 107.675 feet of Tract 20, NILE GARDENS, Section I and II, according to the plat thereof as recorded in Plat Book 31, Page 42, Public Records of Miami-Dade County, Florida.

#### FOLIO NUMBERS:

08-2128-002-0020 08-2128-002-0030 08-2128-002-0040 08-2128-002-0050 08-2128-002-0060 08-2128-002-0090 08-2128-004-0330 08-2128-004-0380 08-2128-002-0100

All those portions of N.W. 30th. Court and N.W.130th. Street, as shown on recorded plat of "EAST VIEW GARDEN LAKE ADDITION" according to the plat thereof as recorded in Plot Book 51, Page 17, Public Records of Miami-Dade County, Florida, being bounded by the following lines:

Bounded on the North by the North line of Block 360, extended Westerly to the East line of the West 1 /2 of Lot 21, of "NILE GARDENS SECTION 2", according to the plat thereof as recorded in Plot Book 31, Page 42, Public Records of Miami-Dade County, Florida;

Bounded on the West by the East line of the West 1 /2 of Lot 21, of "NILE GARDENS SECTION 2", according to the plat thereof as recorded in Plat Book 31, Page 42, Public Records of Miami-Dade County, Florida;

Bounded on the South by the centerline of N.W.130th. Street, as shown on recorded plat of "EAST VIEW GARDEN LAKE ADDITION" according to the plat thereof as recorded in Plat Book 51, Page 17, Public Records of Miami-Dade County, Florida, with its Westerly limits being the East line of the West I /2 of Lot 21, of "NILE GARDENS SECTION 2", according to the plat thereof as recorded in Plat Book 31, Page 42, Public Records of Miami-Dade County, Florida, its Easterly limits being the East Lot of Lot 8, in Block 360, extending Southerly to the centerline of said N.W. 130th. Street, its Northerly limits being the Southerly line of said Lot 8;

Bounded on the East by the Westerly limits of Lots 1, 4, 5 and 8 in Block 360, as shown on recorded plat of "EAST VIEW GARDEN LAKE ADDITION" according to the plat thereof as recorded in Plat Book 51, Page 17, Public Records of Miami-Dade County. Florida.

Said portion containing approximately 11,369 square feet.